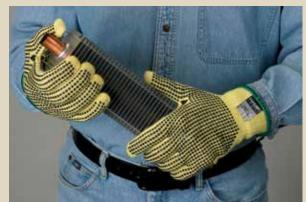

### ShurRite Kevlar<sup>®</sup> Gut Resistant Glove

**Features** Cut Resistant Heat Resistant Chemical Resistant (organic solvents; diluted acids) Excellent dexterity and flexibility Breathable

Washable

Applications Metal Handling Automotive Aerospace Assembly Lumber and Paper Office Furniture Manufacturing Heating and Air Conditioning Manufacturing Wire and Cable Industries **Glass Industry** 

#### Kevlar<sup>®</sup> Aramid Fiber Gloves are Modern Protective Armor!

Lakeland ShurRite safety gloves and sleeves made with DuPont<sup>o</sup> 100% Kevlar<sup>a</sup> aramid fiber provide excellent cut resistance for hand and arm protection products. ShurRite offers outstanding cut resistance combined with intermittent heat resistance without affecting their wearers manual dexterity. These tough gloves and sleeves will outlast cotton, leather and coated gloves many times over. They greatly reduce potential injuries to workers hands and contribute to reducing accident claims and insurance costs. Available in various grip-enhancing coatings and patterns.