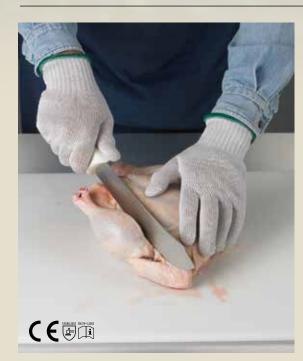

#### **Applications**

- For all food service industries, poultry, chicken or beef processing
- Passes ASTM E2149
- Passes AATCC Test Method 100
- Can be washed with bleach

#### Spectra<sup>®</sup> gloves are pound for pound 10x stronger than steel!

Lakeland's DextraGard gloves are for applications that are routinely exposed to extremely sharp blades and edges. DextraGard gloves fiber surface lets the sharp cutting edges roll over the surface of the glove preventing serious injury. Both industrial manufacturing and food processors prefer DextraGard gloves for being rugged and highly and resistant to cut, as well as being soft and comfortable. DextraGard reduces hand fatigue that often accompanies repetitive gripping and flexing.