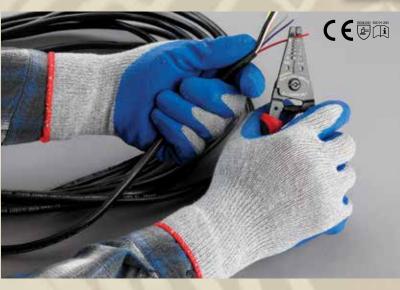

### DextraGard Gut Resistant Glove

# **Cut Resistant**

#### Spectra<sup>®</sup> gloves are pound for pound 10x stronger than steel!

Lakeland's DextraGard gloves are for applications that are routinely exposed to extremely sharp blades and edges. DextraGard gloves fiber surface lets the sharp cutting edges roll over the surface of the glove preventing serious injury. Both industrial manufacturing and food processors prefer DextraGard gloves for being rugged and highly and resistant to cut, as well as being soft and comfortable. DextraGard reduces hand fatigue that often accompanies repetitive gripping and flexing.