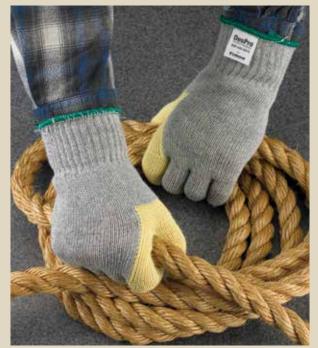

### DesPro® CUI Resistant Glove

#### **Custom Knit Gloves Put the Protection Exactly** Where You Need It!

The DesPro® work gloves build protection exactly where it is needed. The balance of the glove is knitted utilizing a more economical cut resistant yarn where the protection is not as demanding. By using a combination of materials, the result is a product that protects yet costs less.

DesPro® work gloves can be made from any combination of yarns for any industry. From food services, to industrial, to warehouse, Lakeland can spec knit a glove that suits your needs.

Before you place your next order for a more costly glove, try a DesPro® on for size. It just may be the fit you need for your company.