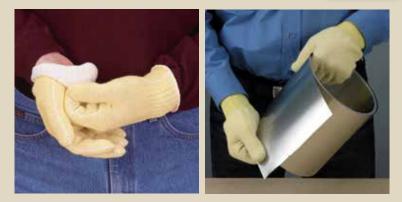

### ShurRite Kevlar<sup>®</sup> Gut Resistant Glove

**Features** Cut Resistant Heat Resistant Chemical Resistant (organic solvents; diluted acids) Excellent dexterity and flexibility Breathable

Washable

Applications Metal Handling Automotive Aerospace Assembly Lumber and Paper Office Furniture Manufacturing Heating and Air Conditioning Manufacturing Wire and Cable Industries **Glass Industry** 

#### Kevlar<sup>®</sup> Aramid Fiber Gloves are Modern Protective Armor!

Lakeland ShurRite safety gloves and sleeves made with DuPont<sup>o</sup> 100% Kevlar<sup>a</sup> aramid fiber provide excellent cut resistance for hand and arm protection products. ShurRite offers outstanding cut resistance combined with intermittent heat resistance without affecting their wearers manual dexterity. These tough gloves and sleeves will outlast cotton, leather and coated gloves many times over. They greatly reduce potential injuries to workers hands and contribute to reducing accident claims and insurance costs. Available in various grip-enhancing coatings and patterns.