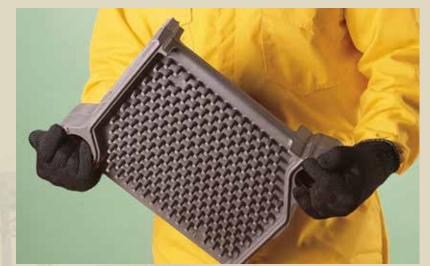

### **Cut Resistant** Sleeves

#### High Performance Fibers Provide Unsurpassed Arm Protection

Lakeland knows the importance of people's arms, and offers its high-tech, proven line of protective sleeves to customers with confidence. Our widebodied DextraGard sleeves provide superior cut resistance and flexible comfort to industrial and food industry applications, sheet metal, HVAC, pulp and paper mills and fish/meat processors. These sleeved offer less than 2% moisture absorption, so after laundering they maintain their neat, hygienic appearance longer than other sleeves. Their breathability, washability and economical cost-to wear ratio make them a popular choice.

Lakeland's line of black sleeves includes products ranging from 4" to 32" in length. They are available in various materials: eg. high strength manmade fibers combined with a stainless steel core (like Grapolator gloves); Thermbar for excellent heat resistance, lightness and dexterity; and black Kevlar® fabrics. All of our black sleeves are ideal in situations where messy applications create unsightly residues.