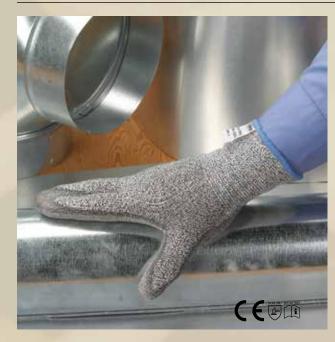

#### **Cut Resistant**

# Blends CUI Resistant Glove

#### Performance of Kevlar® with the economy of cotton!

Just as two heads are better than one, Lakeland's special blends of two or more yarns provide superior protection in the work place. Blends give a safety glove Kevlar®'s tough cut resistance and the flexible comfort and economics of cotton. The result it a rugged, low cost alternative to Kevlar® gloves.