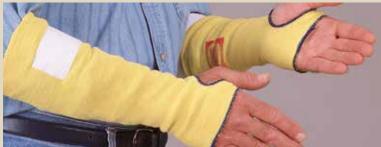

### ShurRite Kevlar<sup>®</sup> Gut Resistant Glove

**Features** Cut Resistant Heat Resistant Chemical Resistant (organic solvents; diluted acids) Excellent dexterity and flexibility Breathable

Washable

Applications Metal Handling Automotive Aerospace Assembly Lumber and Paper Office Furniture Manufacturing Heating and Air Conditioning Manufacturing Wire and Cable Industries **Glass Industry** 

#### Kevlar<sup>®</sup> Aramid Fiber Gloves are Modern Protective Armor!

Lakeland ShurRite safety gloves and sleeves made with DuPont<sup>o</sup> 100% Kevlar<sup>a</sup> aramid fiber provide excellent cut resistance for hand and arm protection products. ShurRite offers outstanding cut resistance combined with intermittent heat resistance without affecting their wearers manual dexterity. These tough gloves and sleeves will outlast cotton, leather and coated gloves many times over. They greatly reduce potential injuries to workers hands and contribute to reducing accident claims and insurance costs. Available in various grip-enhancing coatings and patterns.

And, where additional protection from heat is required, ShurRite Kevlar<sup>®</sup> Terry gloves provide a cushion of air that insulates against high temperature extremes, while Kevlar<sup>®</sup> adds the cut/slash protection.