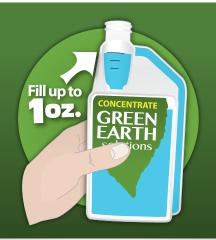

# ECO-FRIENDLY GREIN GREIN EARLI SOLUTIONS

STEP 1

Open 32oz Super

Concentrated Formula.

Loosen cap to allow

for air flow.

STEP 2

Squeeze bottle gently

until liquid has

reached the 1oz.

on top spout.

STEP 3

Pour 1oz of

Concentrate into a Trigger

Spray Bottle that has been

filled with water.