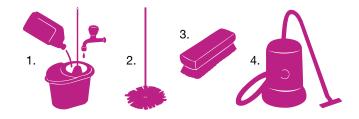

#### **Directions For Use**

- Apply diluted solution liberally to surface. DO NOT treat more than 250 sq ft at one time.
- 2. Allow solution to remain on floor for 2-5 minutes before scrubbing.
- 3. Remove solution with vacuum or mop.
- 4. Rinse thoroughly with cold water.