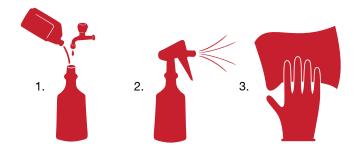

#### **Directions For Use**

- 1. Simply spray on the surface to be cleaned and wait a few seconds for solution to begin working.
- 2. Rinse with clean water, wipe off with clean rag or paper towel