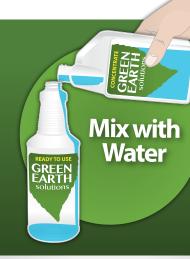

until liquid has

reached the 1oz.

on top spout.

STEP 3

Pour 1oz of

Concentrate into a Trigger

Spray Bottle that has been

filled with water.

Put trigger sprayer nozzle

back on and shake gently

to evenly mix the liquid.

You are Ready!