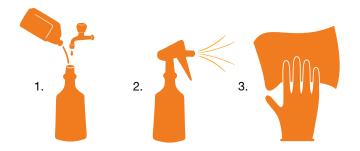

#### **Directions For Use**

- Simply spray on the surface to be cleaned and wait a few seconds for solution to begin working.
- Rinse with clean water, wipe off with clean rag or paper towel