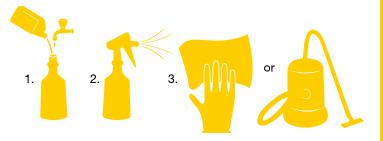

#### **Directions For Use**

- Simply spray on the carpet to be cleaned and wait a few seconds for solution to begin working.
- 2. Blot or rub gently with a clean, damp, colorfast cloth or sponge. Let air dry or vacuum excess solution.