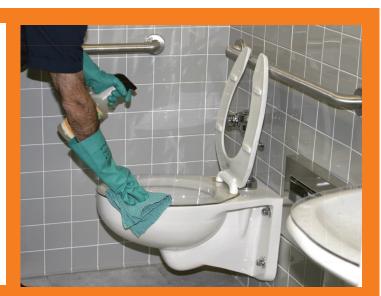

UPC #788994032329

Bathroom

Multi

Glass

**Bathroom Cleaner** - Is an Eco-Friendly solution that cleans and kills germs on all hard and sealed surfaces found in bathrooms. Can be used on porcelain, ceramic, formica, metals, and terrazzo.

**Limpiador baño** - Es una solución ecológica que limpia y mata los gérmenes de todos los discos duros y las superficies selladas en los baños. Se puede utilizar en porcelana, cerámica, formica, metales, y terrazo.