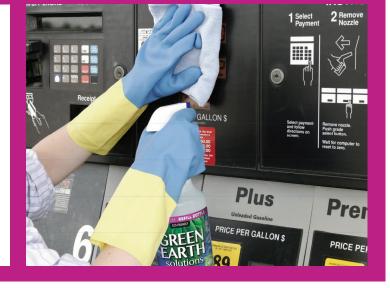

UPC #788994036327

CONCENTRAL
DEGRE
MAKES 32 READY TO
GREE
EART
SOLUTION
Degreaser
Values
United States
Contract to

**Degreaser Cleaner** - Is an Eco-Friendly solution for tough task cleaning that breaks down grease, oil and animal fats as it cleans on most hard surfaces. Works great on pumps, trash cans, outside equipment, dumpster and storefront areas. Can also be used as a floor cleaner and inside store as needed.