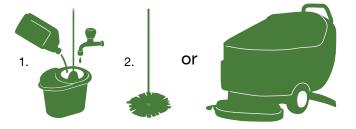

#### **Directions For Use**

- Remove the cap and pour concentrated liquid into mop bucket or autoscrubber.
- 2. Fill remaining container with water.
- 3. Apply to floor liberally and evenly.
- 4. Allow to air dry. Dries clear.

#### **AUTOSCRUBBER:**

1 oz., Green Earth Solutions Floor Cleaner to 8 gallons of water

#### MOP BUCKET:

1 oz., Green Earth Solutions Floor Cleaner to 4 gallons of water