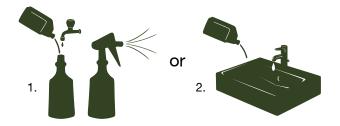

#### **Directions For Use**

#### For General Cleaning:

- Simply spray on the surface to be cleaned and wait a few seconds for solution to begin working.
- Rinse with clean water, wipe off with clean rag or paper towel. No rinsing required.

#### For Drains, Sinks and Urinals:

1. Add 2oz of Enzyme Cleaner directly to drain once per week.