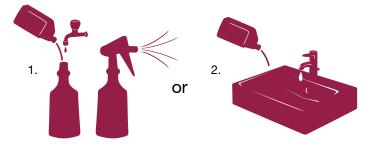

# Green Earth Solutions ECO-FRIENDLY CLEANING & SANITATION PROGRAM

# ECO-FRIENDLY GREIN GREIN EARLI SOLUTIONS

STEP 1

Open 32oz Super

Concentrated Formula.

Loosen cap to allow

for air flow.

STEP 2

Squeeze bottle gently

until liquid has

reached the 1oz.

on top spout.

STEP 3

Pour 1oz of

Concentrate into a Trigger

Spray Bottle that has been

filled with water.

Put trigger sprayer nozzle

back on and shake gently

to evenly mix the liquid.

You are Ready!